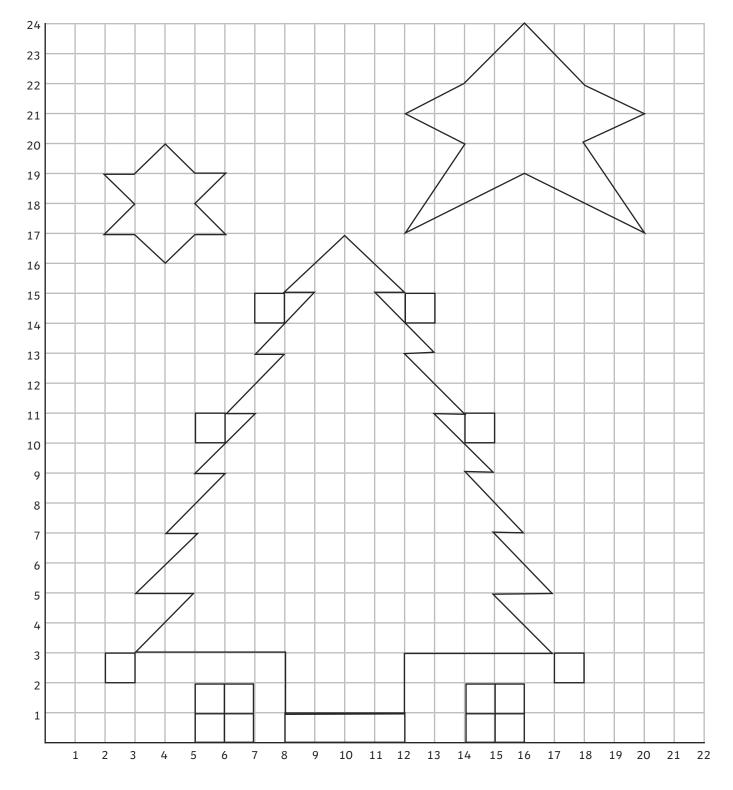

## **Coordinates Advent Calendar**

Join up each short set of coordinates every day over Advent to create a Christmas picture.

| Join these up as you plot them. What shape<br>does this make? |                                     |
|---------------------------------------------------------------|-------------------------------------|
| 1st                                                           | (16, 24) (14, 22) (12, 21) (14, 20) |
| 2nd                                                           | (12, 17) (16, 19) (20, 17)          |
| 3rd                                                           | (18, 20) (20, 21) (18, 22)          |

| Join these up as | you plot | them – what |
|------------------|----------|-------------|
| picture is this? |          |             |

| 4th | (10, 17) (8, 15) (9, 15) (7, 13) |
|-----|----------------------------------|
| 5th | (8, 13) (6, 11) (7, 11) (5, 9)   |
| 6th | (6, 9) (4, 7) (5, 7) (3, 5)      |
| 7th | (5, 5) (3, 3) (8, 3) (8, 1)      |
| 8th | (12, 1) (12, 3) (17, 3) (15, 5)  |
| 9th | (17, 5) (15, 7) (16, 7) (14, 9)  |

10th (15, 9) (13, 11) (14, 11) (12, 13)

11th (13, 13) (11, 15) (12, 15) (10, 17)

| Join these 4 points together: |                               |
|-------------------------------|-------------------------------|
| 12th                          | (8, 1) (8, 0) (12, 0) (12, 1) |

| Join these points as you plot them: |                                                                                          |
|-------------------------------------|------------------------------------------------------------------------------------------|
| 13th                                | (5, 2) (5, 0) (7, 0) (7, 2) (5, 2)                                                       |
| 14th                                | (6, 0) (6, 2) Don't join these points<br>to the next 2 coordinates! (5,1)<br>(7,1)       |
| 15th                                | (14, 0) (16, 0) (16, 2) (14, 2) (14, 0)                                                  |
| 16th                                | (15, 0) (15, 2) Don't join these points<br>to the next 2 coordinates. (14, 1)<br>(16, 1) |

| Join these points together. |                                         |
|-----------------------------|-----------------------------------------|
| 17th                        | (4, 20) (3, 19) (2, 19) (3, 18) (2, 17) |
| 18th                        | (3, 17) (4, 16) (5, 17) (6, 17)         |
| 19th                        | (5, 18) (6, 19) (5, 19) (4, 20)         |

| Join these points together. |                                                 |
|-----------------------------|-------------------------------------------------|
| 20th                        | (18, 2) (18, 3) (17, 3) (17, 2) (18, 2)         |
| 21st                        | (3, 2) (3, 3) (2, 3) (2, 2) (3, 2)              |
| 22nd                        | (14, 11) (14, 10) (15, 10) (15, 11)<br>(14, 11) |
| 23rd                        | (6, 11) (5, 11) (5, 10) (6, 10) (6, 11)         |
| 24th                        | (8, 15) (7, 15) (7, 14) (8, 14) (8, 15)         |
| 25th                        | (12, 15) (13, 15) (13, 14) (12, 14)<br>(12, 15) |

## Coordinates Advent Calendar Answers